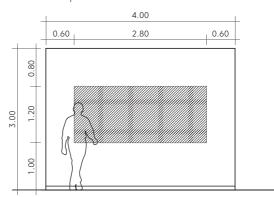

Easily reconfigured to suit your needs fully modular in design, you can combine panel with large or small panel or glass board as required.

Can be installed on any wall area. Using L-shape aluminum profile for corners and edges finishes

It is recommended to install above-floor level  $3.94"(10~{\rm cm})$  for maintenance. Using L-shape aluminum profile for corners and edges finishes