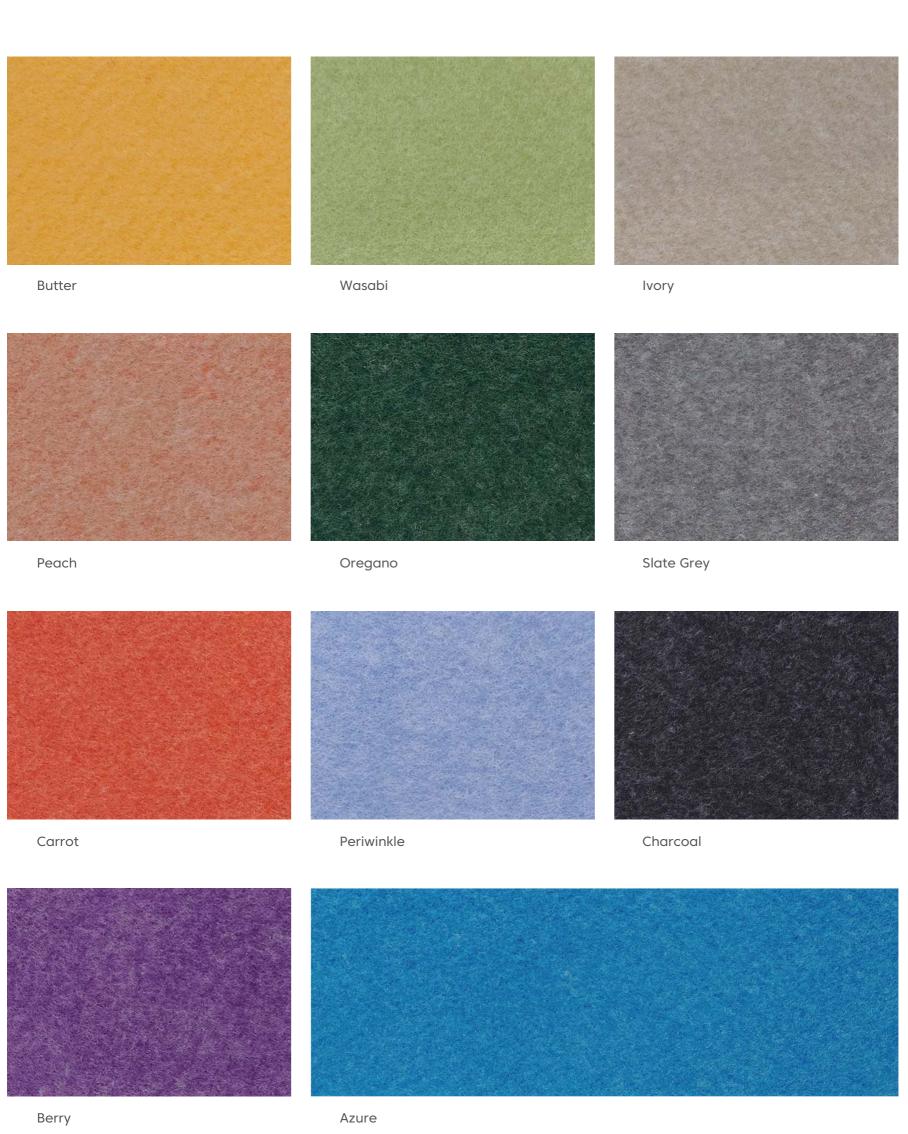

**acoupanel**® I Pinboard is a dual layer with a soft decorative acoustic surface that can transform noisy interior and create a positive influence on the productivity and well-being in the office.

The functional design and color create a pleasant workplace in addition to the acoustic functionality,

**acoupanel**® I Pinboard is made of acoustic layers made of millions of recycled PET fibers regenerated from discarded PET bottles. It is non-allergenic and environmental friendly.

Product Name acoupanel® Pinboard
Product Category Pinnable acoustic panel
Material 100% Polyester fibers
with >60% recycled content