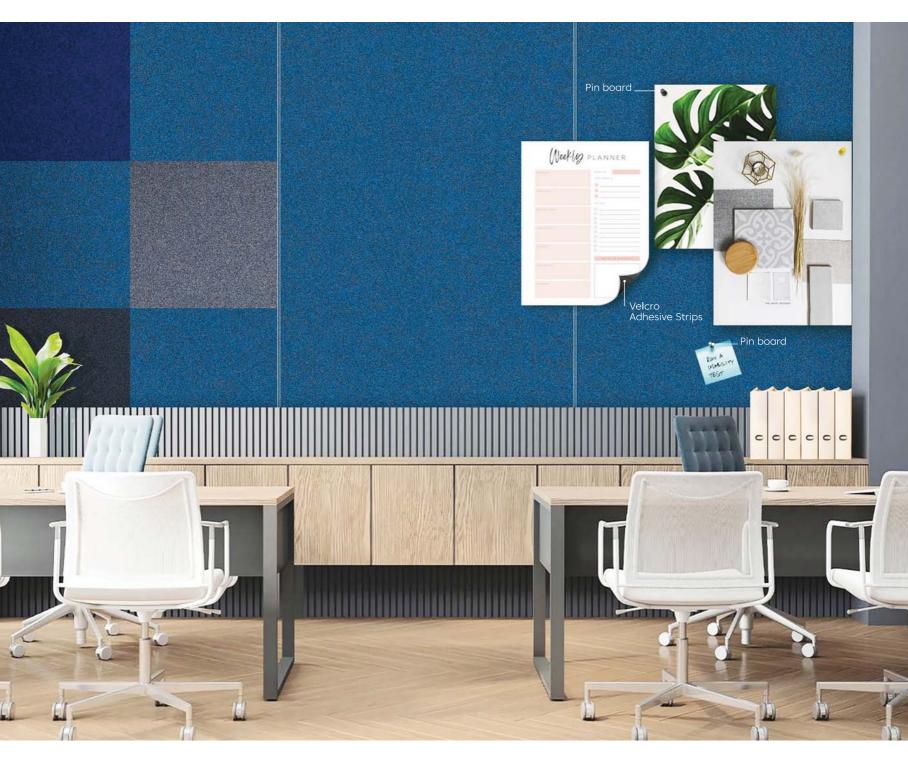

**acoupanel**® I Pinboard is a dual layer with a soft decorative acoustic surface that can transform noisy interior and create a positive influence on the productivity and well-being in the office.

The functional design and color create a pleasant workplace in addition to the acoustic functionality,

**acoupanel**® I Pinboard is made of acoustic layers made of millions of recycled PET fibers regenerated from discarded PET bottles. It is non-allergenic and environmental friendly.

Product Name acoupanel® Pinboard
Product Category Pinnable acoustic panel
Material 100% Polyester fibers
with >60% recycled content

No Red list chemicals, Formaldehyde & phenol free

Velcro compatible

## Installation

**acoupanel**® I Pinboard can be installed in a variety of simple ways.

- Bond directly to the wall/ceiling using double sided adhesive tape, Liquidnails, etc
- Insert into a frame and hang
- Glue to undersides of furniture for sightless sound absorption

Easily reconfigured to suit your needs fully modular in design, you can combine panel with large or small panel or glass board as required.

Can be installed on any wall area. Using L-shape aluminum profile for corners and edges finishes