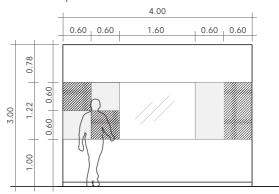

Easily reconfigured to suit your needs fully modular in design, you can combine panel with large or small panel or glass board as required.

Can be installed on any wall area. Using L-shape aluminum profile for corners and edges finishes

It is recommended to install above-floor level  $3.94"(10~{\rm cm})$  for maintenance. Using L-shape aluminum profile for corners and edges finishes