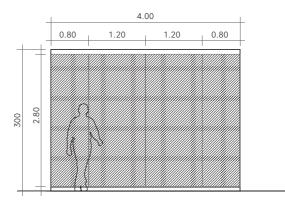

Easily reconfigured to suit your needs fully modular in design, you can combine panel with large or small panel or glass board as required.

Can be installed on any wall area. Using L-shape aluminum profile for corners and edges finishes

It is recommended to install above-floor level  $3.94"(10~{\rm cm})$  for maintenance. Using L-shape aluminum profile for corners and edges finishes